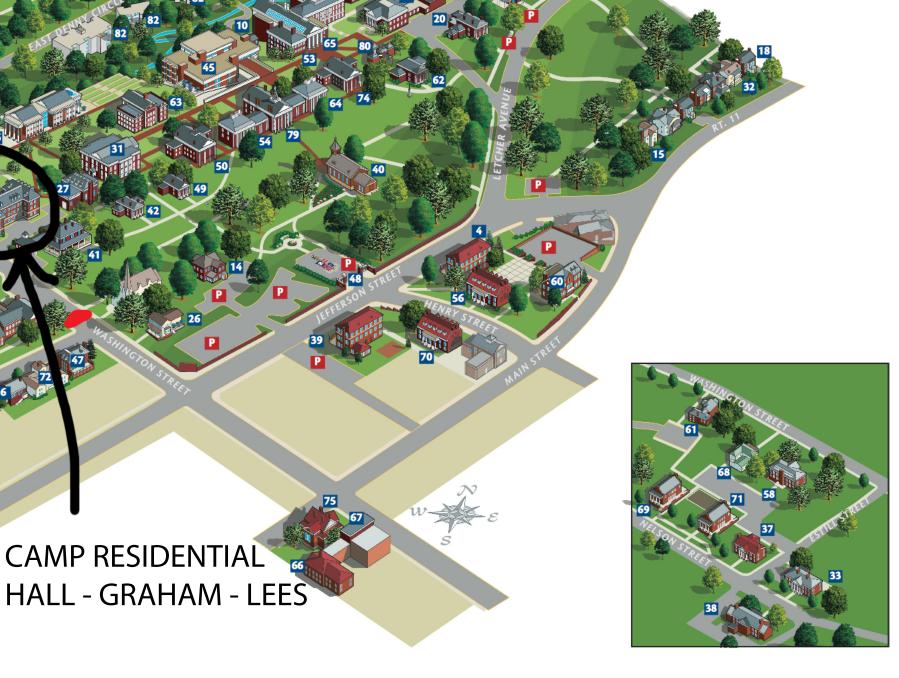

## 1 Alpha Delta Pi Sorority

- 2 Archaeology Laboratory (Archaeology Museum)
- Baker Hall (Faculty Offices)
- Beta Theta Pi Fraternity 4
- 5 Castle House
- Chavis House 6
- Chi Omega Sorority
- Chi Psi Fraternity
- Davis Residence Hall (including 9 Student Health Center)
- **10** Development Building
- 11 Doremus Gymnasium (Fitness Center, 20 Gilliam Admissions House Physical Education, Sports Information) 21 Gilliam Residence Hall
- 12 duPont Hall (Classrooms)
- 13 Early-Fielding (Auxiliary Services, including University Identification and Meal Plan; Copying Services, Counseling Center, Human Resources, Institutional Effectiveness, Mail Services, Special Programs, Student Executive Committee, University Registrar)
- 14 East Asian Language Center
- 15 11 University Place (Lee Chapel Museum Administration)

- 16 John W. Elrod University Commons (Café '77, Dining Services, Marketplace; also Career Development Center, Commons/Campus Activities, **Community Service Coordinator, Health**
- Education, Outing Club Director, Public Safety, Stackhouse Theater, Student Affairs, Student Organizations Offices, University Store, WLUR-FM)
- 17 Letitia Pate Evans Hall
- 18 Financial Aid Office
- 19 Gaines Residence Hall

- 22 Global Service House (Campus Kitchen)
- 23 Graham-Lees Residence Hall
- 24 Heating-Cooling Plant
- 25 Hill House
- 26 Hillel House
- 27 Holekamp Hall (Williams School faculty offices, Environmental Studies)
- 28 Hotchkiss Alumni House (Alumni Office)
- 29 Howe Annex

- 30 Howe Hall
- (Biology, Physics and Engineering)
- 31 Huntley Hall (Williams School of Commerce, Economics, and Politics, including Accounting and Business Administration)
- 32 Center for International Education
- 33 Kappa Alpha Order Fraternity
- 34 Kappa Alpha Theta Sorority
- **35** Kappa Delta Sorority
- 36 Kappa Kappa Gamma Sorority
- 37 Kappa Sigma Fraternity
- 38 Lambda Chi Alpha Fraternity
- **39** Leadership and Engagement Program (Phi Kappa Sigma)
- 40 Lee Chapel and Museum
- **41** Lee House (President's House)

- 42 Lee-Jackson House (Dean of the College)
- **43** Lenfest Hall (Theater and Dance Department, Kamen Gallery, Johnson and Keller Theater, Lenfest Offices, Lenfest Box Office)
- 44 Sydney Lewis Hall (The School of Law, Wilbur F. Hall Law Library, Powell Archives)
- **45** James G. Leyburn Library (including Book Nook, Information Desk, Northen Auditorium, Special Collections)
- 46 Liberty Hall Ruins
- 47 Mattingly House (Shepherd Poverty Program, The Mudd Center for Ethics)
- 48 Memorial Gate
- 49 Morris House

- 50 Newcomb Hall (History, Sociology and Anthropology, Teacher Education)
- **51** 109 South Jefferson Street (W&L Dance Program)
- 52 Outing Club Barn 53 Parmly Hall (Computer Science,
- Neuroscience, Psychology)
- 54 Payne Hall (English) 55 Richard A. Peterson Center
- 56 Phi Delta Theta Fraternity
- 57 Phi Gamma Delta Fraternity
- 58 Phi Kappa Psi Fraternity
- 59 Pi Beta Phi Sorority
- 60 Pi Kappa Alpha Fraternity
- 61 Pi Kappa Phi Fraternity
- 62 Reeves Center
- 63 Reid Hall (Journalism and Mass

- Communications) Biochemistry, Geology, Telford Science Library)
- 64 Robinson Hall (Mathematics) 65 Science Addition (Chemistry and 66 7 Courthouse Square (General

- Counsel, News, Publications, Web) 67 17 Courthouse Square (Shenandoah)
- 68 Sigma Alpha Epsilon Fraternity

- 69 Sigma Chi Fraternity
- 70 Sigma Nu Fraternity
- 71 Sigma Phi Epsilon Fraternity
- 72 Spanish House (Casa Hispánica)
- 73 Student Activities Pavilion
- 74 Tucker Hall (German and Russian, ITS [Information Technology Services],
  - Romance Languages, Telecommunications, Tucker Multimedia Center)

- 75 2 South Main
- (Business Office, Treasurer)
- 76 University Facilities Maintenance and Operations Buildings
- 77 University Facilities Office
- 78 Warner Athletic Center
- 79 Washington Hall (English, Philosophy, President, Provost, Vice President for University Advancement)
- 80 Watson Pavilion (including Japanese Tearoom)
- 81 Wilson Hall (Art and Art History, Music, Staniar Gallery)
- 82 Woods Creek Apartments
- Parking