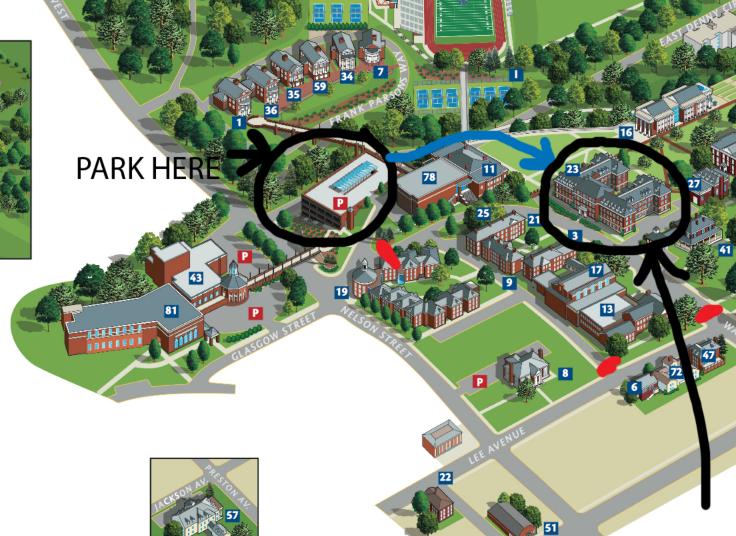

## 1 Alpha Delta Pi Sorority

- 2 Archaeology Laboratory (Archaeology Museum)
- Baker Hall (Faculty Offices)
- Beta Theta Pi Fraternity 4
- 5 Castle House
- Chavis House 6
- Chi Omega Sorority
- Chi Psi Fraternity
- Davis Residence Hall (including 9 Student Health Center)
- **10** Development Building
- 11 Doremus Gymnasium (Fitness Center, 20 Gilliam Admissions House Physical Education, Sports Information) 21 Gilliam Residence Hall
- 12 duPont Hall (Classrooms)
- 13 Early-Fielding (Auxiliary Services, including University Identification and Meal Plan; Copying Services, Counseling Center, Human Resources, Institutional Effectiveness, Mail Services, Special Programs, Student Executive Committee, University Registrar)
- 14 East Asian Language Center
- 15 11 University Place (Lee Chapel Museum Administration)

- 16 John W. Elrod University Commons (Café '77, Dining Services, Marketplace; also Career Development Center, Commons/Campus Activities, **Community Service Coordinator, Health**
- Education, Outing Club Director, Public Safety, Stackhouse Theater, Student Affairs, Student Organizations Offices, University Store, WLUR-FM)
- 17 Letitia Pate Evans Hall
- 18 Financial Aid Office
- 19 Gaines Residence Hall

- 22 Global Service House (Campus Kitchen)
- 23 Graham-Lees Residence Hall
- 24 Heating-Cooling Plant
- 25 Hill House
- 26 Hillel House
- 27 Holekamp Hall (Williams School faculty offices, Environmental Studies)
- 28 Hotchkiss Alumni House (Alumni Office)
- 29 Howe Annex

- 30 Howe Hall
- (Biology, Physics and Engineering)
- 31 Huntley Hall (Williams School of Commerce, Economics, and Politics, including Accounting and Business Administration)
- 32 Center for International Education
- 33 Kappa Alpha Order Fraternity
- 34 Kappa Alpha Theta Sorority
- **35** Kappa Delta Sorority
- 36 Kappa Kappa Gamma Sorority
- 37 Kappa Sigma Fraternity
- 38 Lambda Chi Alpha Fraternity
- **39** Leadership and Engagement Program (Phi Kappa Sigma)
- 40 Lee Chapel and Museum
- **41** Lee House (President's House)

- 42 Lee-Jackson House (Dean of the College)
- **43** Lenfest Hall (Theater and Dance Department, Kamen Gallery, Johnson and Keller Theater, Lenfest Offices, Lenfest Box Office)
- 44 Sydney Lewis Hall (The School of Law, Wilbur F. Hall Law Library, Powell Archives)
- **45** James G. Leyburn Library (including Book Nook, Information Desk, Northen Auditorium, Special Collections)
- 46 Liberty Hall Ruins
- 47 Mattingly House (Shepherd Poverty Program, The Mudd Center for Ethics)
- 48 Memorial Gate
- 49 Morris House

- 50 Newcomb Hall (History, Sociology and Anthropology, Teacher Education)
- **51** 109 South Jefferson Street (W&L Dance Program)
- 52 Outing Club Barn 53 Parmly Hall (Computer Science,
- Neuroscience, Psychology)
- 54 Payne Hall (English) 55 Richard A. Peterson Center
- 56 Phi Delta Theta Fraternity
- 57 Phi Gamma Delta Fraternity
- 58 Phi Kappa Psi Fraternity
- 59 Pi Beta Phi Sorority
- 60 Pi Kappa Alpha Fraternity
- 61 Pi Kappa Phi Fraternity
- 62 Reeves Center
- 63 Reid Hall (Journalism and Mass

- Communications) Biochemistry, Geology, Telford Science Library)
- 64 Robinson Hall (Mathematics) 65 Science Addition (Chemistry and 66 7 Courthouse Square (General

- Counsel, News, Publications, Web) 67 17 Courthouse Square (Shenandoah)
- 68 Sigma Alpha Epsilon Fraternity

- 69 Sigma Chi Fraternity
- 70 Sigma Nu Fraternity
- 71 Sigma Phi Epsilon Fraternity
- 72 Spanish House (Casa Hispánica)
- 73 Student Activities Pavilion
- 74 Tucker Hall (German and Russian, ITS [Information Technology Services],
  - Romance Languages, Telecommunications, Tucker Multimedia Center)

- 75 2 South Main
- (Business Office, Treasurer)
- 76 University Facilities Maintenance and Operations Buildings
- 77 University Facilities Office
- 78 Warner Athletic Center
- 79 Washington Hall (English, Philosophy, President, Provost, Vice President for University Advancement)
- 80 Watson Pavilion (including Japanese Tearoom)
- 81 Wilson Hall (Art and Art History, Music, Staniar Gallery)
- 82 Woods Creek Apartments
- Parking